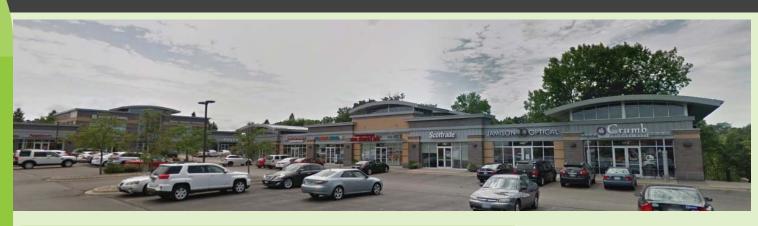

# **LONE OAK CENTER**

7942 Mitchell Road EDEN PRAIRIE, MN 55344

#### FOR LEASE:

2,132 SF leased but available end-cap restaurant

4,770 SF second floor office with elevator, modern build-out in place 1,542 SF Office Space (2nd Floor)

#### FEATURES:

- Located off full Diamond Interchange
   From Hwy 212
- Join Alerus Bank, Crumb Deli, and Kidcreate Studio at this prime retail center in Eden Prairie.
- Great visibility and access off of Highway 212 and Mitchell Road.
- Beautiful center, great mix of tenants
   Perfect space for medical, office, or any retailer.