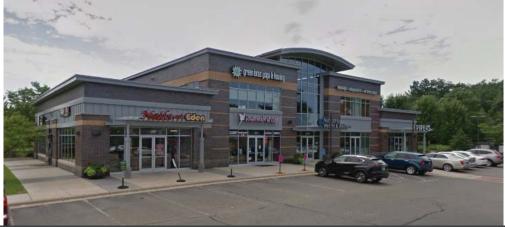

# **LONE OAK CENTER**

7942 Mitchell Road EDEN PRAIRIE, MN 55344

#### FOR LEASE:

2,132 SF leased but available end-cap restaurant

4,770 SF second floor office with elevator, modern build-out in place 1,542 SF Office Space (2nd Floor)

#### FEATURES:

- Located off full Diamond Interchange
   From Hwy 212
- Join Alerus Bank, Crumb Deli, and Kidcreate Studio at this prime retail center in Eden Prairie.
- Great visibility and access off of Highway 212 and Mitchell Road.
- Beautiful center, great mix of tenants
   Perfect space for medical, office, or any retailer.