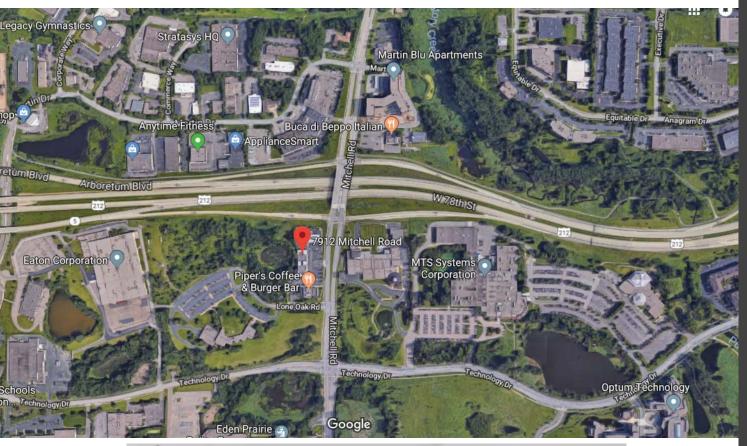

#### FEATURES:

- Located off full Diamond Interchange
   From Hwy 212
- Join Alerus Bank, Crumb Deli, and Kidcreate Studio at this prime retail center in Eden Prairie.
- Great visibility and access off of Highway 212 and Mitchell Road.
- Beautiful center, great mix of tenants
   Perfect space for medical, office, or any retailer.

#### TRAFFIC COUNTS

Hwy 212 105,000 VPD

Mitchell Road 19,100 VPD