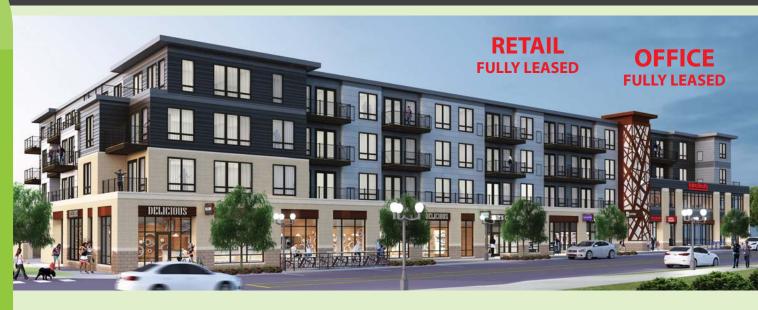

### **FEATURES**

- Great location that offers excellent access and visibility, on Cleveland Avenue South located just north of Ford Parkway
- · Located in an area of dense residential and retail development
- Parking Surface & Underground
- Highland is home to many high volume retailers, high foot traffic and auto traffic, high income and education levels.
- · Very sought after area for retailers in the Twin Cities.
- · 3 Blocks from Highland Bridge
- · 122 Acre Mixed Use Development

### AREA TENANTS:

Lifetime Fitness, Core Power Yoga, Lunds, Starbucks, Target Express, US Bank, R. F. Moeller Jeweler, Patina, Noodles Company, Panera Bread Walgreens, Talbots

### **FEATURES**

- · Great location that offers excellent access and visibility, on Cleveland Avenue South located just north of Ford Parkway
- · Located in an area of dense residential and retail development
- · Parking is Surface & Underground
- · Highland is home to many high volume retailers, high foot traffic and car traffic, high incomes and educations. Very sought after area for retailers in the Twin Cities.
- · Very sought after area for retailers in the Twin Cities.
- 3 Blocks from Highland Bridge
- · 122 Acre Mixed Use Development