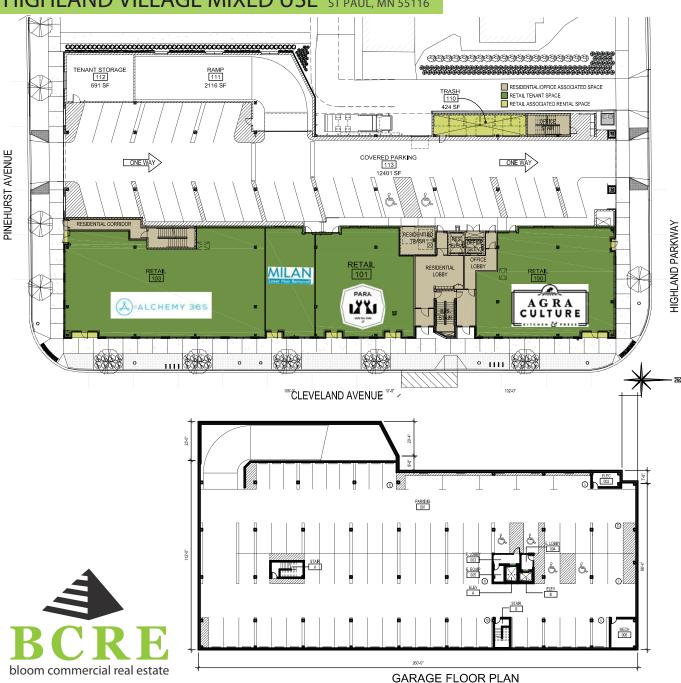

### SQUARE FOOTAGE:

2,500 SF Available

## HIGHLAND VILLAGE MIXED USE ST PAUL, MN 55116

1" = 20'-0"

### SOUARE FOOTAGE:

2,500 SF Available